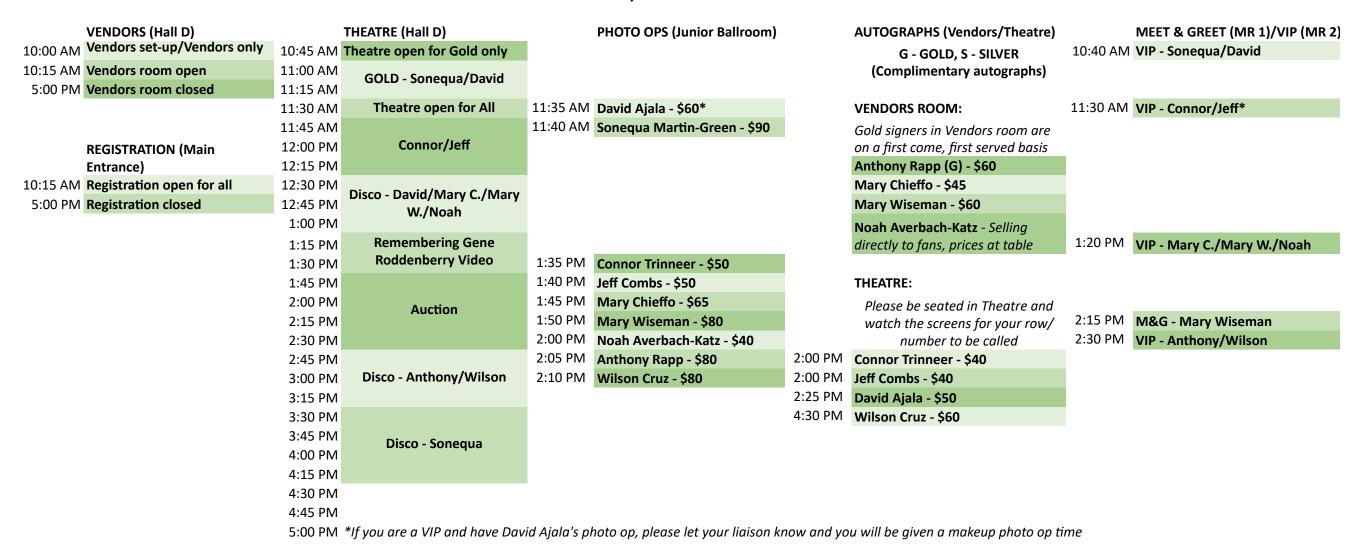

|  |
|                                                                                                                                                                                                                                                                                                                                                                                                | 8:15 PM                          |                                          |                             |                                              |                              |                                                                   |                                |                                              |  |

## SCI-FI SUMMIT NEW JERSEY 2021 SUNDAY, SEPTEMBER 12TH



Thank you for coming! Visit www.creationent.com for information on all of our upcoming events!